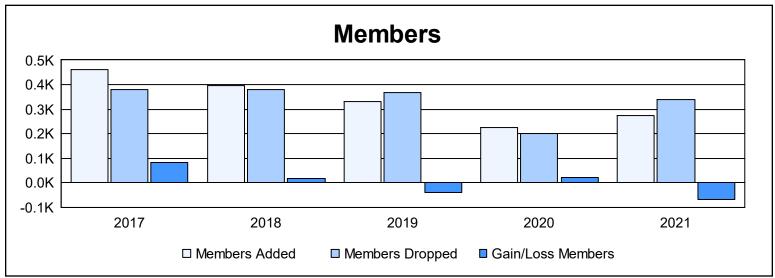

District 301D1 As of June 2021 Cumulative

| Year      | New<br>Clubs | Dropped<br>Clubs | Gain/<br>Loss<br>Clubs | New<br>Members | Charter<br>Members | Reinstate<br>Members | Transfer<br>Members | Total<br>Member<br>Added | Total<br>Members<br>Dropped | Gain/<br>Loss<br>Members |
|-----------|--------------|------------------|------------------------|----------------|--------------------|----------------------|---------------------|--------------------------|-----------------------------|--------------------------|
| 2016-2017 | 2            | 4                | -2                     | 367            | 56                 | 30                   | 10                  | 463                      | 379                         | 84                       |
| 2017-2018 | 2            | 3                | -1                     | 308            | 66                 | 16                   | 7                   | 397                      | 381                         | 16                       |
| 2018-2019 | 2            | 3                | -1                     | 247            | 54                 | 21                   | 7                   | 329                      | 367                         | -38                      |
| 2019-2020 | 0            | 2                | -2                     | 199            | 4                  | 18                   | 2                   | 223                      | 202                         | 21                       |
| 2020-2021 | 1            | 3                | -2                     | 202            | 26                 | 43                   | 1                   | 272                      | 341                         | -69                      |
| Average   | 1            | 3                | -2                     | 265            | 41                 | 26                   | 5                   | 337                      | 334                         | 3                        |